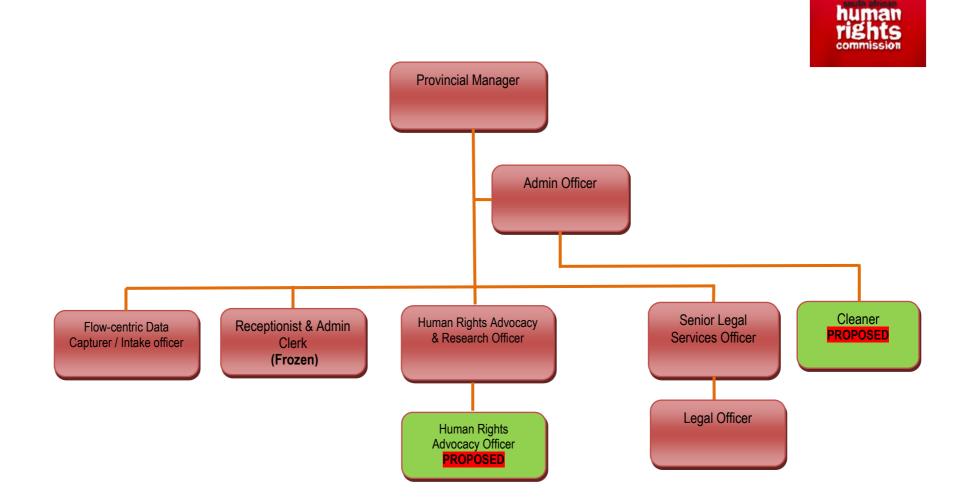

## **PROVINCIAL OFFICE: NORTH WEST**

## **PROVINCIAL OFFICE: KWAZULU NATAL**

## **PROVINCIAL OFFICE: GAUTENG**

## **PROVINCIAL OFFICE: WESTERN CAPE**

## **PROVINCIAL OFFICE: FREE STATE**

## **PROVINCIAL OFFICE: MPUMALANGA**

## **PROVINCIAL OFFICE: EASTERN CAPE**

## **PROVINCIAL OFFICE: NORTHERN CAPE**

#### **PROVINCIAL OFFICE: LIMPOPO**

S