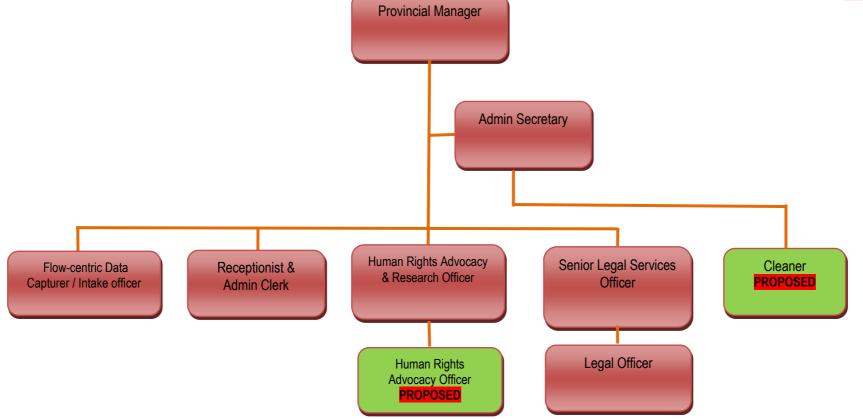

## **PROVINCIAL OFFICE: NORTH WEST**

## **PROVINCIAL OFFICE: KWAZULU NATAL**

## **PROVINCIAL OFFICE: GAUTENG**

## **PROVINCIAL OFFICE: WESTERN CAPE**

## **PROVINCIAL OFFICE: FREE STATE**

## **PROVINCIAL OFFICE: MPUMALANGA**

## **PROVINCIAL OFFICE: EASTERN CAPE**

## **PROVINCIAL OFFICE: NORTHERN CAPE**

#### **PROVINCIAL OFFICE: LIMPOPO**

S