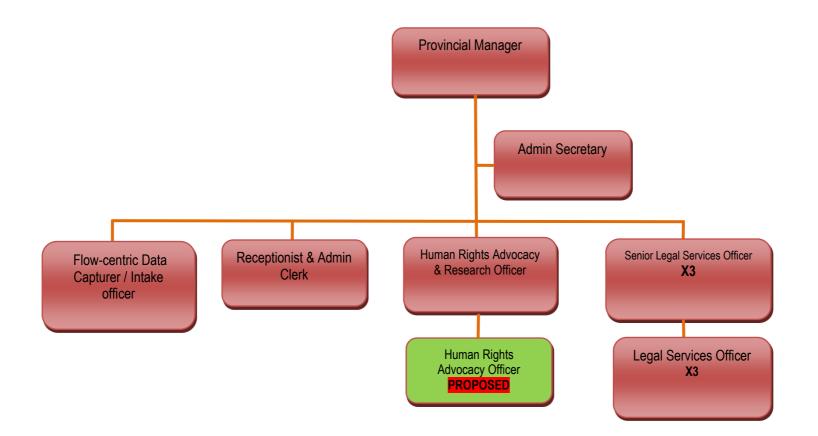

## **PROVINCIAL OFFICE: NORTH WEST**

## **PROVINCIAL OFFICE: KWAZULU NATAL**

## **PROVINCIAL OFFICE: GAUTENG**

## **PROVINCIAL OFFICE: WESTERN CAPE**

## **PROVINCIAL OFFICE: FREE STATE**

## **PROVINCIAL OFFICE: MPUMALANGA**

## **PROVINCIAL OFFICE: EASTERN CAPE**

## **PROVINCIAL OFFICE: NORTHERN CAPE**

#### **PROVINCIAL OFFICE: LIMPOPO**

S